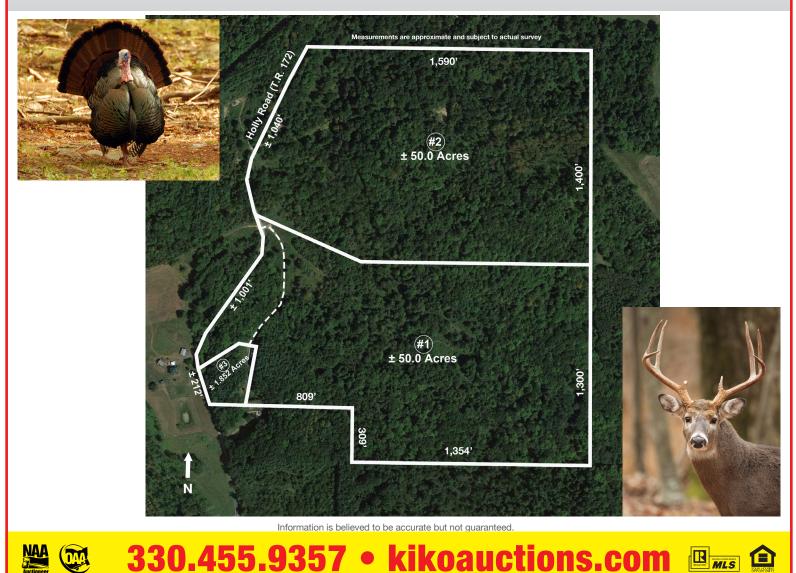

## **103-Acre Nature Hunting Land W/Timber**

## **50% MINERAL RIGHTS - SELLS IN 3 PARCELS**

Rose Twp. - Carroll Co. - Atwood Lake Region - New Cumberland, OH

Absolute auction, all sells to the highest bidder(s) on location:

**SALE #1:** 50 acres wooded hunting/nature land w/timber.

**SALE #2**: 50 acres wooded hunting/nature land w/timber. New 10' hunting enclosure.

SALE #3: 1.85 wooded acres w/well & septic.

**NOTE:** Only 1.5 miles from Atwood Lake west beach & marina. Great area for hunting, fishing, and boating. Immediate hunting rights w/20% deposit. For more information or help with financing contact auctioneer and visit our website at www.kikoauctions.com to view additional pictures.